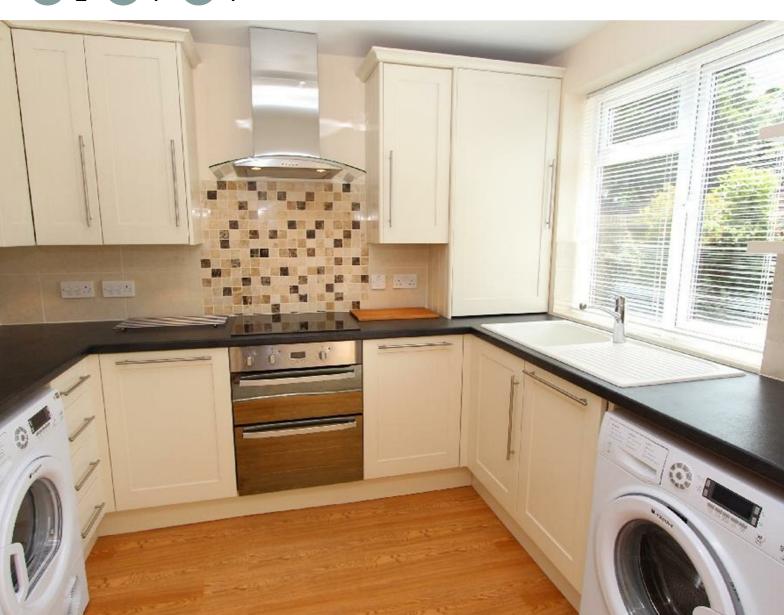

#### **KITCHEN**

 $3.00 \times 2.57 (9'10" \times 8'5")$ 

very modern fully fitted kitchen with wall and base units. Fitted ceramic hob with extractor above and oven below. Washing machine, dishwasher, tumble dryer, fridge freezer and microwave. Part tiled walls, sink drainer with mixer tap. Double glazed window with rear aspect.