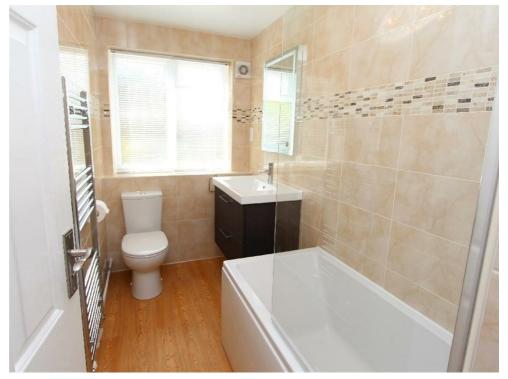

#### LUXURY BATHROOM

panelled bath with mixer tap, shower above and shower screen. Wash hand basin with drawers under. Low level wc. Fully tiled walls and laminate floor.