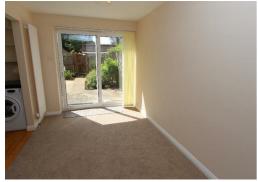

### **DINING ROOM AREA**

 $3.96 \times 2.34 (13'0" \times 7'8")$ 

storage cupboard. Double glazed paito doors to rear garden. Archway through to: