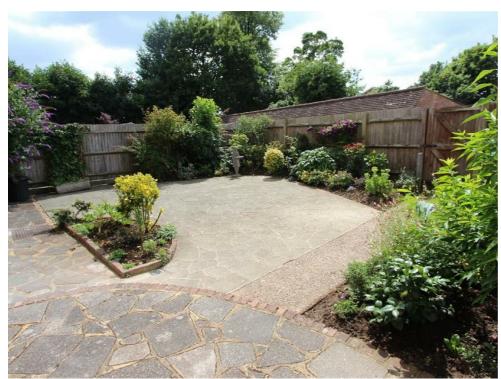

#### PRIVATE REAR GARDEN

a good sized patio garden with shrubs to borders and south facing.