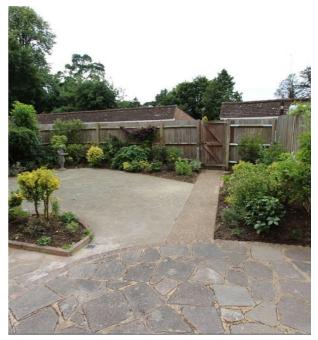

#### **OUTSIDE**

#### PRIVATE REAR GARDEN

a good sized patio garden with shrubs to borders and south facing.