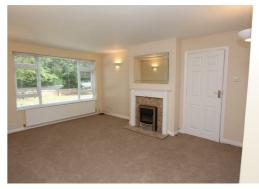

#### **LOUNGE AREA**

 $4.67 \times 3.48 (15'4" \times 11'5")$ 

double glazed window with front aspect. Radiator, feature fireplace with gas fire. Wall lights.