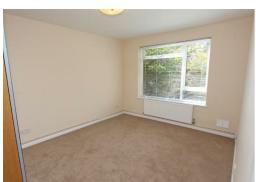

### **BEDROOM TWO**

 $3.56 \times 2.49 (11'8" \times 8'2")$ 

double glazed window with front aspect. Large storage cupboard, built in wardrobe and radiator.