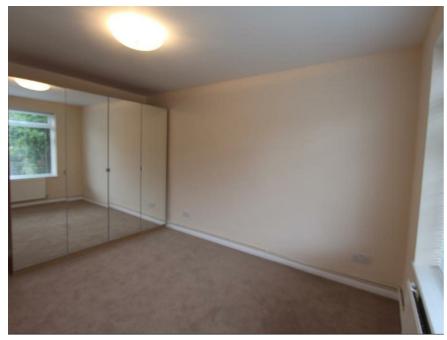

#### **BEDROOM ONE**

 $3.78 \times 3.05 (12'5" \times 10'0")$ 

built in wardrobe with mirror fronted doors providing ample hanging and shelving space. Double glazed window with rear aspect. Radiator.